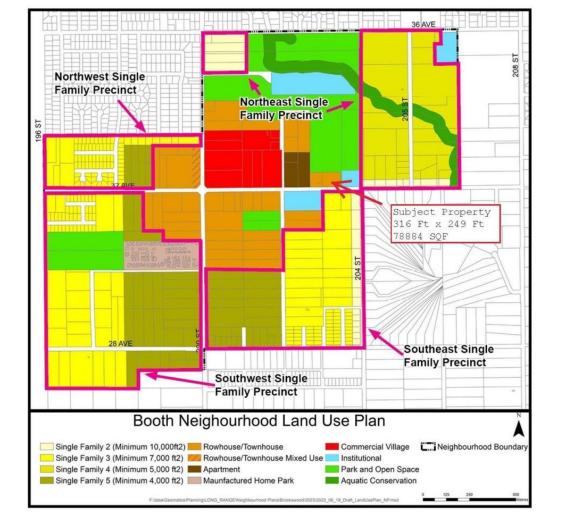

## 20311 32 Langley British Columbia

Developer/Investor Alert! 78887 SQF flat land designated as Townhomes/Row housing in Booth Neighborhood Plan with potential bonus density. Located near the future commercial village. Property with 316 Feet frontage on 32 Ave with great development potential. House is still in livable condition. (id:6769)