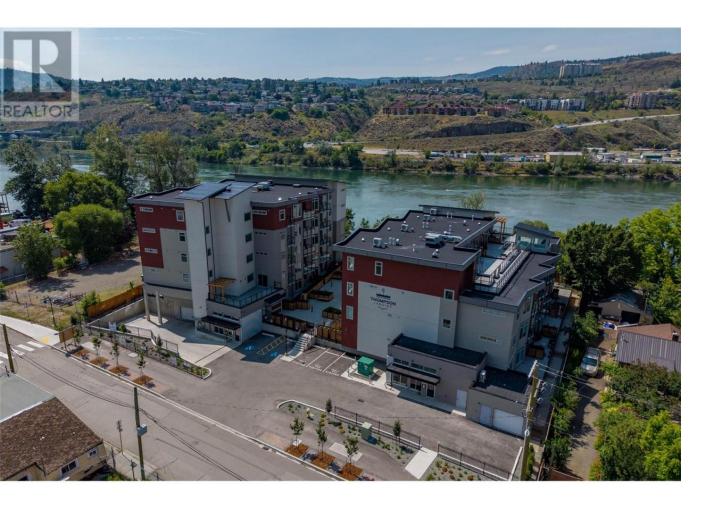

## 215 ROYAL Avenue 204 Kamloops British Columbia

\$574,900

Now move-in ready! Thompson Landing on Royal Ave is a brand new riverfront condo development ideal for working professionals, downsizers or as an investment. Featuring 64 waterfront units spanning 2 buildings, these apartments are conveniently located next to the Tranquille district boasting amenities such as restaurants, retail, city parks, River's Trail and city bus. This unit is our popular C2 plan which includes a spacious two bedroom, 2 bathroom design and direct views of the Thompson River out your patio door. Building amenities include a common open-air courtyard, building amenity room, bike storage, riverfront access and an underground parkade. Pets and rentals allowed with some restrictions. Kitchen appliances and washer & dryer included. Energy efficient heat pump. Call for more information or to schedule a visit to our show suite. Developer Disclosure must be received prior to writing an offer. All measurements and conceptual images are approximate. (id:6769)