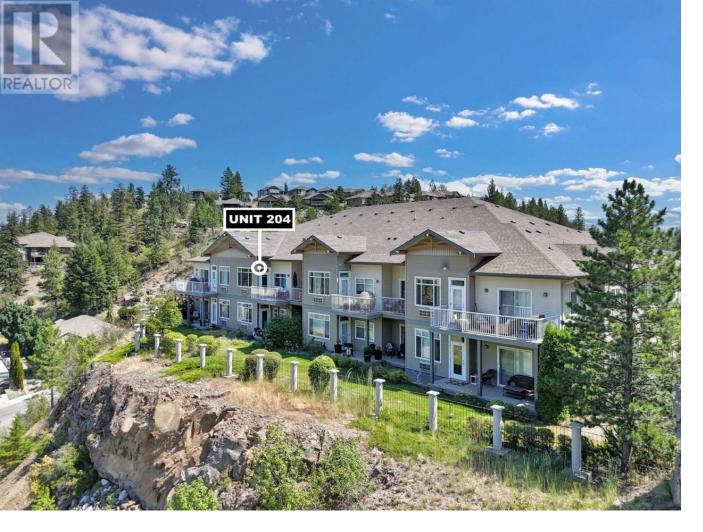

## 2523 Shannon View Drive 204 West Kelowna British Columbia

\$459,900

Panoramic golf course, mountain and valley views! Top floor unit with stunning views! Located in a smaller, quiet complex in the highly desirable Shannon Lake neighbourhood and is close to all amenities, hiking, golfing, shopping, schools, and a dog park. Bright open floor plan with an island kitchen and granite countertops and breakfast bar. The kitchen overlooks the large family room. Sliding glass doors to deck to take in the stunning panoramic view. Both bedrooms are good sized and boast walk in closets and tremendous views the primary bedroom has a 4-piece bathroom with separate shower and soaker tub. Large deck to enjoy the view! Additional features of this great home include: 2 side by side underground parking stalls. Storage unit conveniently located on the same floor as the unit. Rentals and pets allowed with restrictions (one dog or one cat-no size restrictions). Measurements approximate please verify if important. (id:6769)