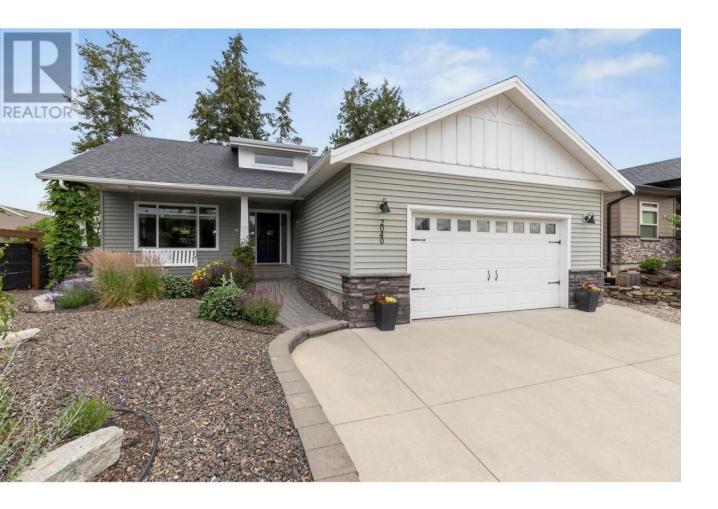

## 2040 Bernau Court Lake Country British Columbia

\$1,035,00C

This beautiful 2,868 sq.ft. home, features 4 bedrooms and 4 bathrooms with a 685 sq.ft. 1-bedroom legal suite. It is within walking/biking distance to world-class wineries, both Wood and Okanagan Lake, and Davidson Road Elementary. Located in a vibrant, family-friendly, and safe neighborhood, this walkout rancher offers exceptional main-floor living. The front yard is beautifully designed with xeriscaping, enhancing the home's curb appeal. Upon entering, you are welcomed by an inviting and warm living room featuring vaulted ceilings and a gas fireplace, creating a comfortable and cozy living space. The kitchen is equipped with stainless steel appliances, ample cabinet storage, and access to a large covered patio. The master bedroom features a walk-in closet and private ensuite. Another full bathroom services the second upstairs bedroom. Downstairs includes a large rec room and an additional bedroom with a full bath. The 1-bedroom suite has its own private patio, perfect for extended family or rental income. The spacious backyard is enhanced with mature foliage for privacy, a gravel area for a trampoline, and a grassed area for kids, and additional landscaping for a firepit. This move-in ready home is in one of the most desirable neighbourhoods in Lake Country, close to an excellent elementary school. Don't miss this opportunity! (id:6769)