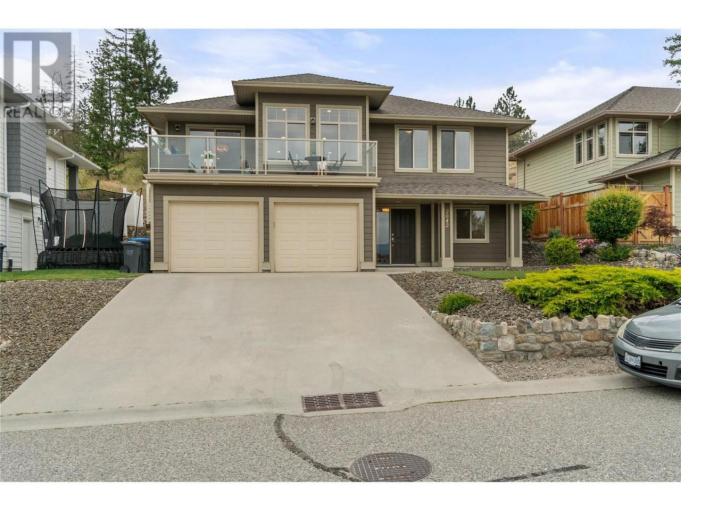

## 2042 Moonbeam Close West Kelowna British Columbia

\$950,000

Discover your ideal home in West Kelowna Estates, where comfort meets style in this spacious family residence. With four bedrooms, a den, and a functional layout, there's plenty of room for everyone. The galley kitchen includes a cozy eat-in nook, while the adjacent family room provides a perfect space for relaxation. Step out onto the front deck to take in breathtaking lake and mountain views. The backyard, accessible from the nook, features a new custom rock retaining wall. The lower level offers a large recreation room with a wet bar and ample storage. This home is perfectly located near parks, Rose Valley Elementary, scenic trails, and stunning panoramic views, making it an ideal spot for family living. (id:6769)