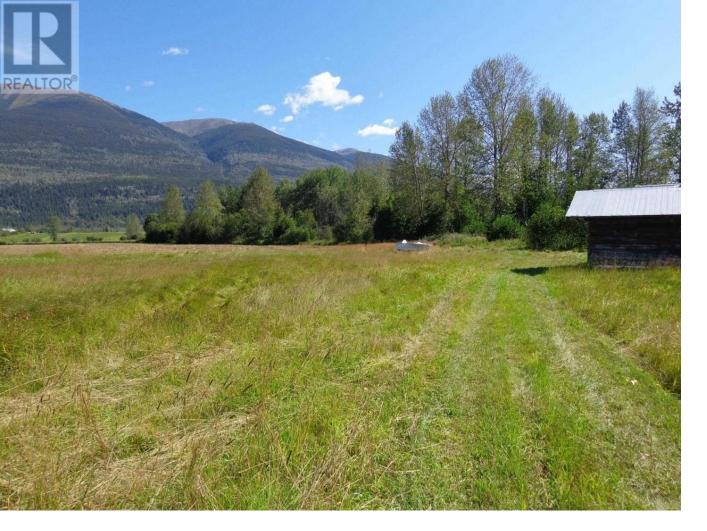

## 2044 MUSEUM Road McBride British Columbia

\$149,000

\* PREC - Personal Real Estate Corporation. Small acreage minutes from McBride. Very pretty 5+ acre parcel with nice open mountain views. Some cleared for pasture /hay and some treed - backs onto a larger acreage. Good community water to the property, power and telephone at the lot line. About 1.5 km from McBride. Rural setting. (id:6769)