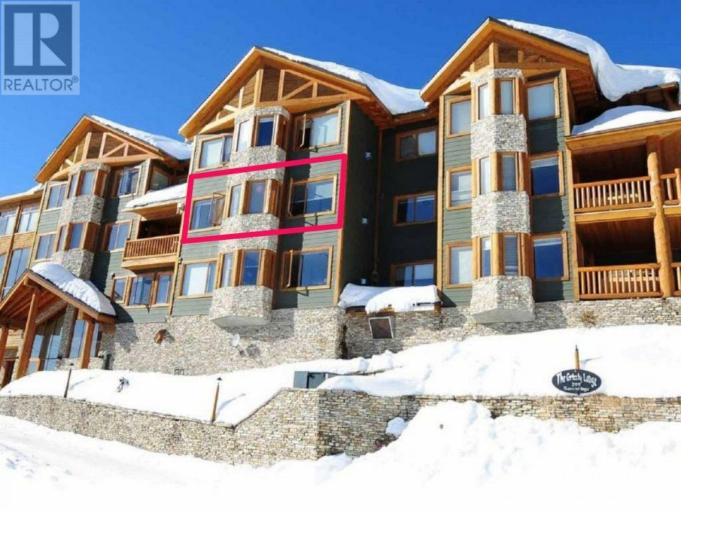

## 295 Raven Ridge Road 205 Big White British Columbia

Ski-In Ski-Out Condo in the Heart of Big White Village. Escape to the ultimate mountain retreat in this bright, spacious suite with stunning panoramic views of the Monashee Mountains. This 2-bedroom, 2-bathroom open-concept condo offers everything you need for a mountain getaway, including a cozy gas stone fireplace & a primary bedroom complete with a relaxing 4-piece ensuite. The lodge-style common area, featuring vaulted ceilings, exposed beams, and a grand stone fireplace, is perfect for gathering with friends. Enjoy a game of pool, catch the latest sports on the flat-screen TV, or relax with a cocktail while watching the fireworks. The property boasts fantastic amenities, including a 12-person shared hot tub & a sauna, ideal for unwinding after a day on the slopes. Additional conveniences include owner & guest storage lockers, an elevator, and secure parking. Centrally located, you're just a short walk to all nearby restaurants & village amenities. Situated directly across from the Bullet Chair, or ski down to the Plaza, Ridge, or Snow Ghost chairs--no gondola required. This unit is a fantastic investment opportunity, highly desirable for rentals with no rental restrictions & flexibility of choosing your own rental company. 1 dog (any size) or cat allowed. No spec tax and No foreign buyers purchase tax. Bring the whole family, including pets, and experience everything Big White has to offer. Family memories are priceless. Don't miss out on this incredible opportunity (id:6769)