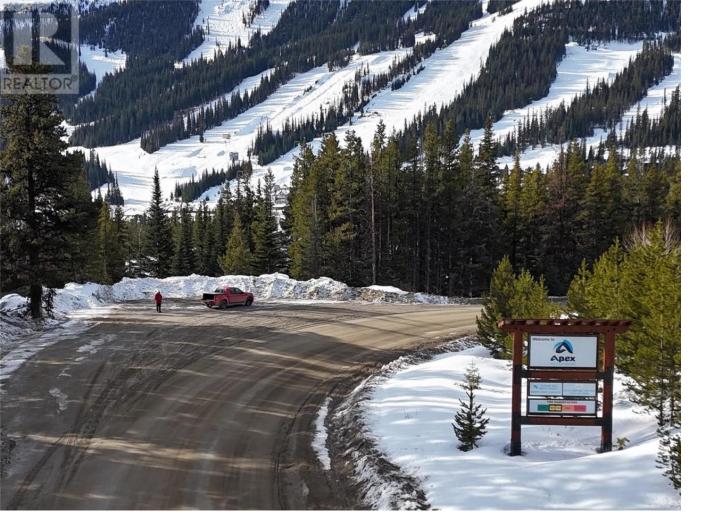

## 330 Strayhorse Road 205 Apex Mountain British Columbia

\$329,900

Who doesn't know this song! Let The Good Times Roll! And that is exactly what will happen if you own this dream mountain getaway to Apex Mountain Resort on an affordable budget! This property will allow short term rentals so you can enjoy all this wonderful resort has to offer. Boasting skiing, skating, snow shoeing in the winter you can also enjoy hiking in the spring, summer and fall. In addition, just a short drive to Nickle Plate Provincial Park for more of the same. With an amazing wood burning fireplace this condo provides a perfect respite after an amazing day of outdoor adventures! Easy access to the slopes, comes fully furnished, fur baby allowed, 1 underground heated parking spot with 2 ski lockers. Apex Mountain Resort remains one of the hidden gems of BC skiing. 30 Minutes from Penticton and being in the heart of the Okanagan Valley the snow on average is 500 cm per season with low humidity making for the light fluffy powder stuff so get on that magic carpet and view this listing. ROYAL LEPAGE LOCATION WEST. # 1 for 41 years in a row. Measurements are approx. and should be verified if important to a Buyer. (id:6769)