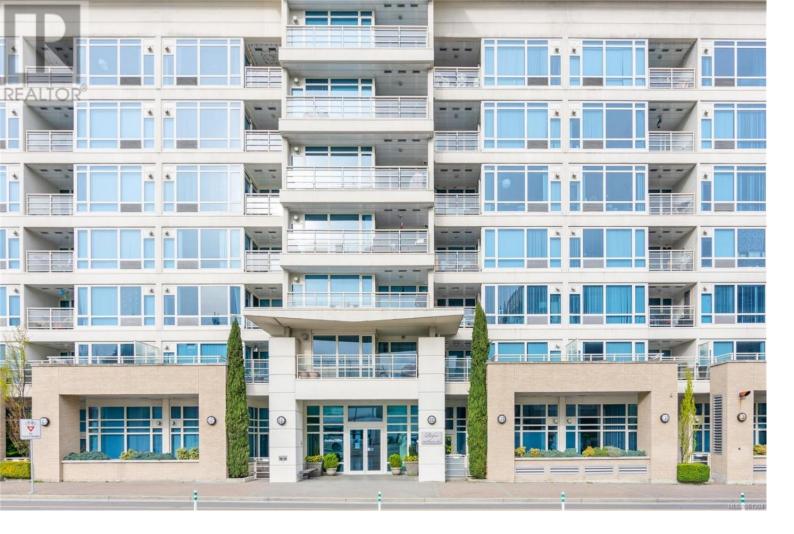

## 38 Front Street 205 Nanaimo British Columbia

\$434,900

Welcome to Downtown living at Pacifica on the waterfront! This stunning 1 bedroom condo features an open concept floor plan with floor to ceiling windows and a large SW facing deck that gets plenty of sunshine. This unit features upscale stainless steel appliances and gorgeous granite counters in the kitchen and bath. Recent updates include new warm and inviting hardwood floors, new paint, new baseboards, and an incredible new living-edge mantle over the fireplace. This unit features a walk-in closet, in-unit laundry, a parking spot and storage locker. This home is in the heart of thriving downtown Nanaimo, walking distance to restaurants, live theatre, shopping, the marina and the Nanaimo Harbour Sea Planes terminal - for 20 minute travel to Vancouver. This home is perfect for professionals, retirees, 2nd home owners and investors. You have to see this one for yourself! Please verify measurements if important. (id:6769)