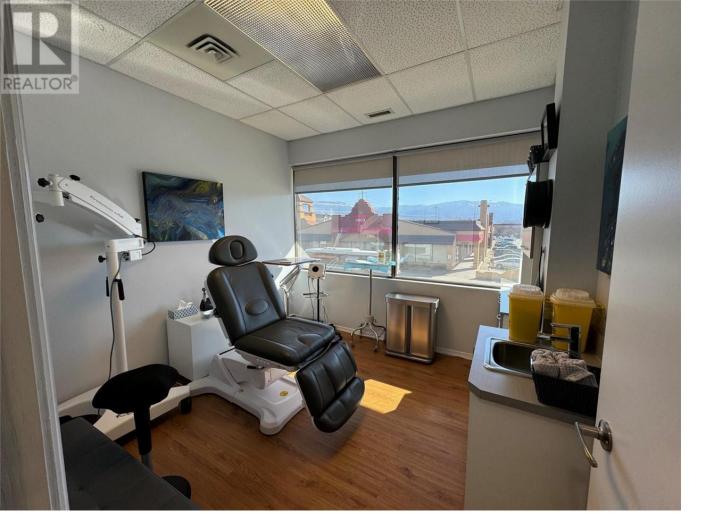

## 616 KLO Road 205 Kelowna British Columbia

Opportunity to lease a 1,256 SF medical office unit in the Pandosy Village. The Mission View Medical building has prime exposure on K.L.O Road with plenty of windows to capture the Okanagan sunshine. Walking distance to Pandosy shopping, coffee shops, Okanagan Lake and the Kelowna General Hospital. The unit is beautifully built out to include a large reception area upon entry and waiting room, an in suite washroom, small lunch room with its own entrance from the common hallway for discretion if needed, and 6 offices (2 include sinks). This unit is move in ready and available as of August 1, 2024. Triple net estimate for 2024 is \$12.00 per square foot. 1 Parking stall is available starting at \$50/month with additional first-come first-serve Visitor parking for clients. (id:6769)