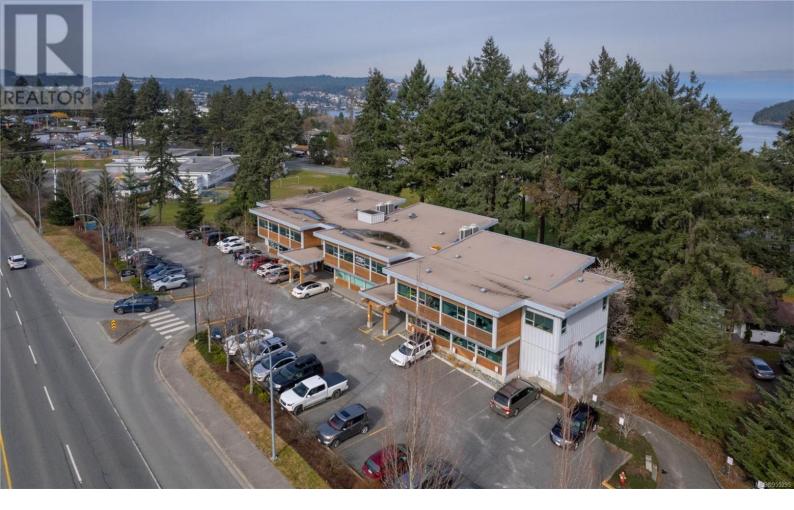

## 1650 Terminal Avenue 206 Nanaimo British Columbia

Opportunity to place your business in Central Nanaimo with good access and location. 2500 sq.ft. of medical/professional space ready to fit your needs. Ample parking, bright and well laid out making your company transition an easy one. Close to downtown and hospital, walking to coffee and restaurants. (id:6769)