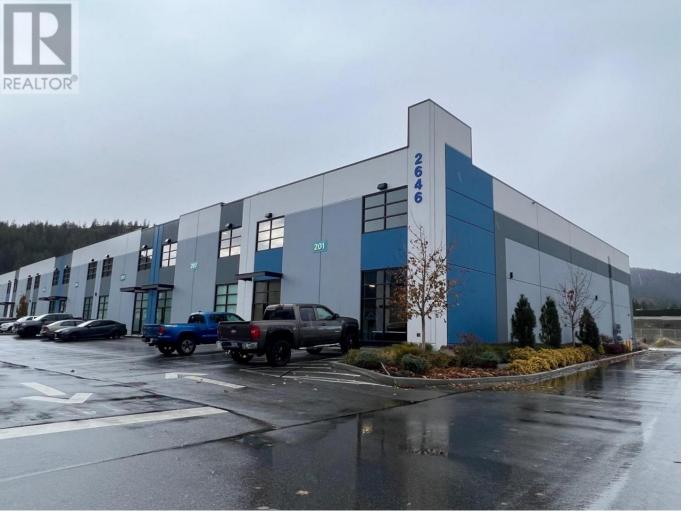

## 2646 Kyle Road 206 West Kelowna British Columbia

\$20

Units 205, 206 and 207 are now available to lease as one, two or three assembled leasable spaces. Each unit has its own mezzanine and 5 dedicated parking stalls, as well as ample additional space in the rear of the building. The construction of the second story of all units is steel with a polished concrete floor. Each unit has a clear ceiling height of 24ft. All units have grade level motorized loading doors at 10'w x 12'h. All units are also equipped with their own individual accessible washrooms, gas heaters for the large warehouse spaces including digital thermostats and 2 large electric ceiling fans. Each unit is equipped with a 3 phase 200 amp service that is individually metered. The lighting is high efficiency LED occupancy sensors. Each unit has been roughed-in with framing, plumbing and electrical to allow for indoor/vertical growers. Rough-ins can be removed and Landlord can provide open warehouse space if desired by Tenant. Building is ""AS-NEW"". (id:6769)