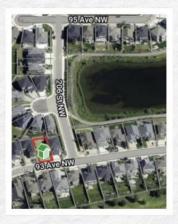

## Edmonton Alberta

\$329.800

Discover the hidden gem in Webber Greens, ideally located just a short walk from the serene pond and ravine, and conveniently close to Anthony Henday and other major highways. This rare opportunity presents a spacious 39' pocket lot, perfect for building your dream home with a triple car garage. Enjoy the freedom to choose your builder and design, whether you envision a spacious bungalow or a stunning two-story home in this prestigious neighborhood. This prime location is situated on a developed street, just seconds away from top amenities including two schools, parks, Lewis Farms PARK & RIDE, Lewis Estate GOLF COURSE, and West Edmonton Mall. Whether you are a developer, investor, or a family eager to build a new home in a fantastic and already-developed community, this property offers an unparalleled opportunity. (id:6769)