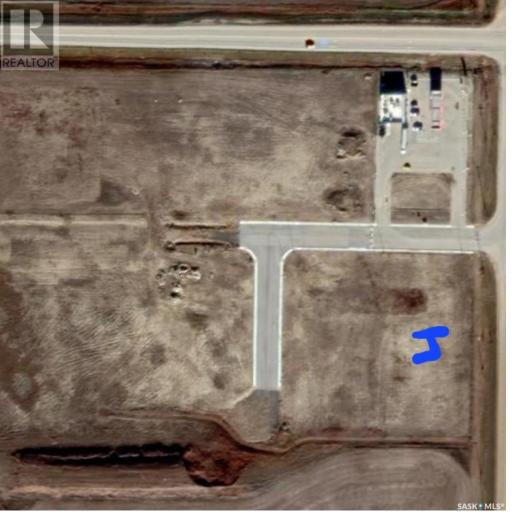

## Weyburn Saskatchewan \$841,500

Here is a great opportunity for some Prime Commercial land on Weyburn's expanding east side. Located just off of First Avenue (Highway #13), this parcel has excellent access in Weyburn's newest Commercial Development, The Creeks. This parcel is located directly across from the new 7-11 store, and sits beside another already sold parcel. (id:6769)