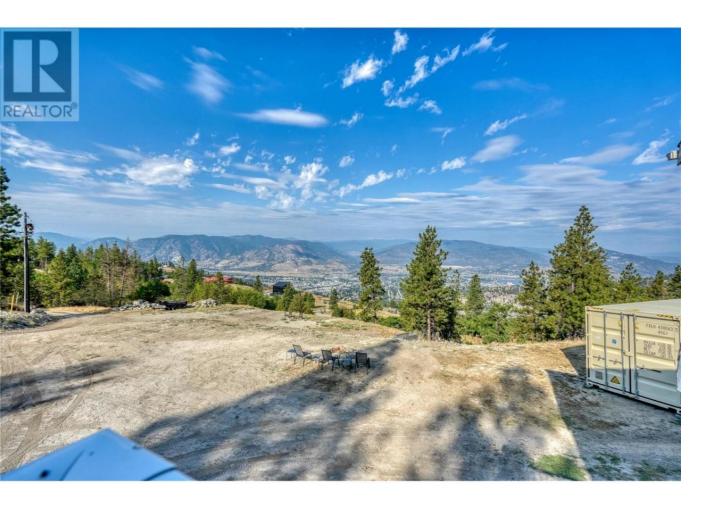

## 2063 Carmi Road Penticton British Columbia

\$1,499,999

10 Acre Property with Unmatched Views This 10-acre property, located just minutes from Penticton, offers unparalleled privacy and panoramic lake-to-lake views, perched just above Sendero Canyon. With only a 5-minute drive to the hospital, this property combines convenience with seclusion. The land features a 7,500 sq ft natural pond and approximately 5 acres of usable space, ideal for horses or other livestock. The property is equipped with horse stalls and shelters, perfect for hay storage or other livestock needs. A 2,200 sq ft gutted house sits on the property, ready for your vision. Architectural drawings and renderings for a complete renovation are available, giving you a head start on creating your dream home. The house is designed with hydronic floors powered by a wood boiler, with an electric backup for added reliability. Significant infrastructure is already in place, including 300-amp underground service, a well, and a septic system. The property also offers several potential building sites with two separate access points from Carmi Road. This is a unique opportunity to create a custom living space on a prime piece of land with stunning views and essential upgrades already completed. (id:6769)