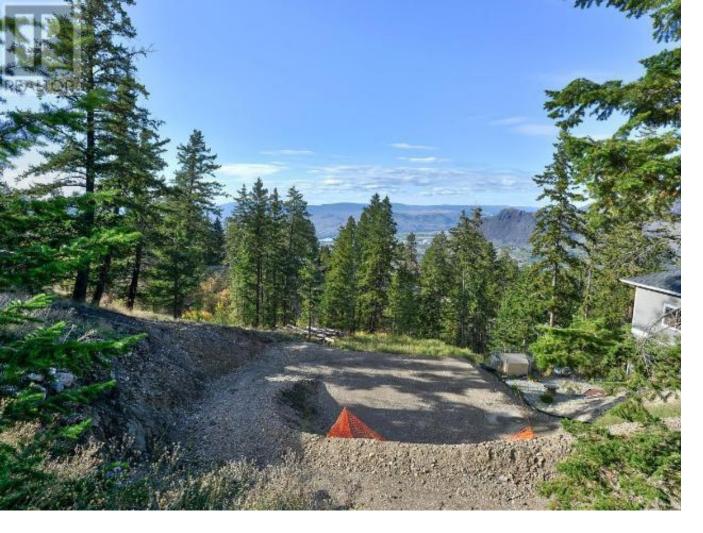

## 2069 HIGH SCHYLEA Drive Kamloops British Columbia

\$294,900

Build your dream home on this spacious 1/2-acre view-side lot in the highly sought-after Rose Hill neighborhood. With breathtaking panoramic views of Mt. Peter, Mt. Paul, and the stunning North Thompson Valley, this property offers a perfect blend of tranquility and natural beauty. Ready for your vision, the lot comes with custom house plans, a completed survey, and an earthworks permit, making your building process seamless and efficient. Don't miss this rare opportunity to create your perfect home in an exclusive community surrounded by unmatched scenery. (id:6769)