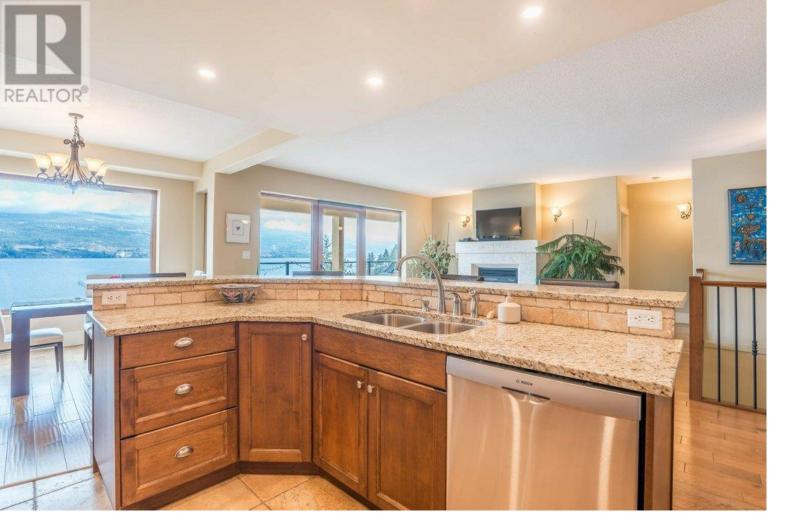

## 14419 Downton Avenue 207 Summerland British Columbia

Amazing opportunity to own at Summerland's best townhouse development, Tuscan Terrace is one of the South Okanagan's most unique complex's, boasting stunning views of Lake Okanagan. This 3715 sqft unit has had some unique upgrades including a 4th bedroom and a 4th bathroom with heated floors added to the lower level from the original floorplan. This 4 bedroom, 4 bathroom and den home is finished with the highest level of spec available; high end stainless appliances and hand scraped hardwood floors, along with heated floors in the bathroom. A truly luxury home that embodies the Okanagan living to its best! So whether you are entertaining indoors or on your 300 sq ft patio, you will know what the Okanagan is all about. (id:6769)