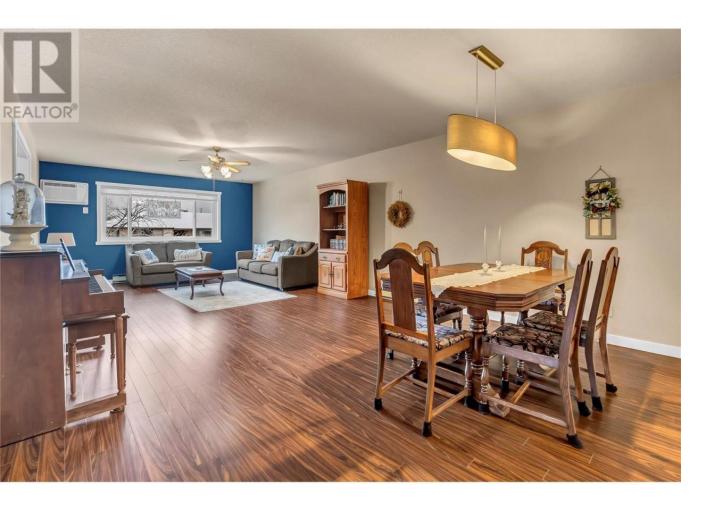

## 1820 Atkinson Street 207 Penticton British Columbia

\$359,900

Welcome to Green Tree Court! This large 2 bed (+ den)/ 2 bath condo is over 1400 square feet. In the last few years, the Seller has updated both bathrooms, painted throughout, replaced the fridge, stove, washer/dryer, dishwasher, and updated some of the lighting. Since this is a corner unit, outside you have a massive wraparound deck, that's accessible from both the living room, and the primary bedroom. This unit has covered parking, and a large 5'9x 9' dedicated storage room. Centrally located, you are walking distance from Cherry Lane Mall, along with parks, and restaurants. This strata is 55+, and no pets. All measurements are approx. (id:6769)