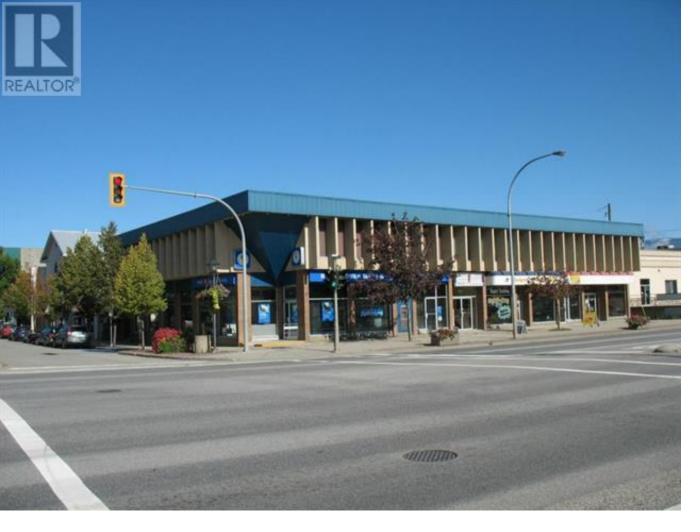

## 231 Trans Canada Highway 207 Salmon Arm British Columbia

ŞE

Prime Commercial space for lease \$895 / month located in the heart of Salmon Arm. This Professional Building is extremely well cared for and is filled with wonderful tenants. Unit 207 is a nice sized unit at 702sqft and has a large open concept common area with two additional private offices. Freshly painted unit with tons of natural light / windows. Common washrooms on same floor. Stairs and elevator access. Underground parking available. Quick possession available. (id:6769)