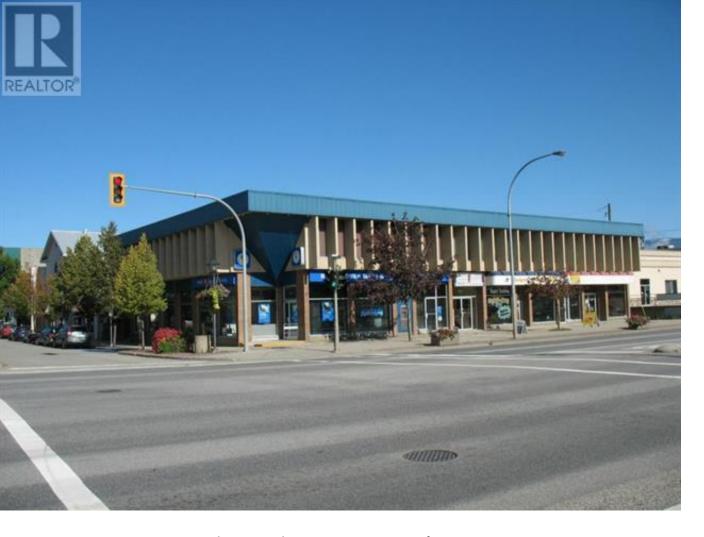

## 231 Trans Canada Highway 207 Salmon Arm British Columbia

\$700

Prime office space downtown Salmon Arm in the very well cared for Samara Building. This professional building shows immaculate from top to bottom and is filled with professionals throughout. Unit 207 can be a shared space at \$700 / month plus utilities which includes 2 office spaces and a common sitting area or can be leased in full for \$1300 / month plus utilities. Freshly painted with newer vinyl flooring. Elevator access throughout the building and tons of natural light with lots of windows in this corner unit. This space does have water / sinks set up and includes shared 2nd floor washrooms. 1 covered parking stall included with unit. (id:6769)