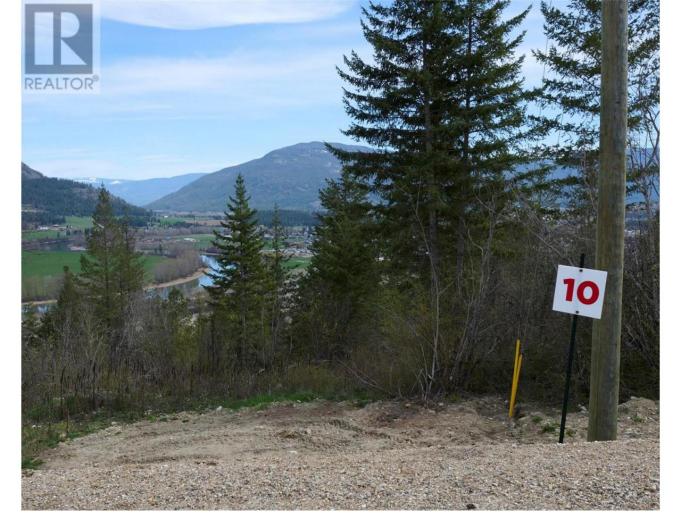

## 207 Crooked Pine Road Enderby British Columbia

\$339,000

Take advantage of this fabulous opportunity to build your dream home. Treed 2.5 acre lot with Enderby Cliff Views, artesian well, driveway installed, septic approved. Access off Artesian Way. Private driveway. Fiber Optics coming soon. Area of new homes. Hwy 97A to Enderby, LEFT onto Knight Ave, RIGHT onto Salmon Arm Drive, follow all the way & go LEFT onto Gunter Ellison Road, follow & then slight RIGHT onto Twin Lakes Road then RIGHT onto Oxbow Place, follow that road into the development site. (id:6769)