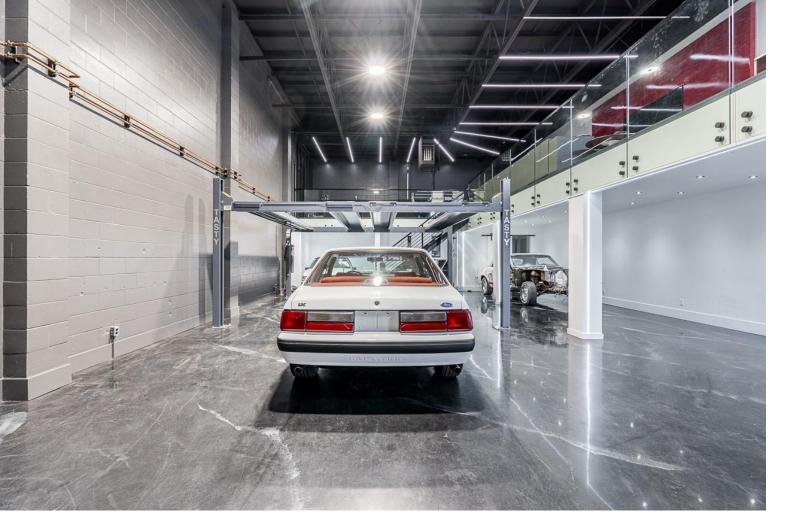

## 20701 LANGLEY Langley British Columbia

Opportunity to lease up to 2,700 sf of high-exposure showroom, warehouse and office space with outstanding visibility to 35,000+ cars along the Langley Bypass, \$150,000 + worth of improvements have been made in this unit with a grade level loading door and signage opportunities available. Close proximity to the Fraser Highway interchange. Cloverdale 200th street and the future Surrey-Langley Skytrain expansion line. (id:6769)