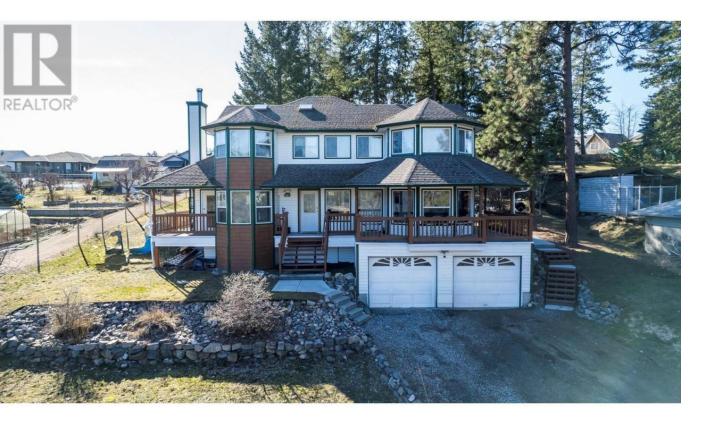

## 2075 Amundsen Road Lake Country British Columbia

\$1,149,900

Country living at it's finest! Step inside this custom built home and feel like you are a long way away from city life. But it is just a 25 minute drive from downtown kelowna. Take in all the Okanagan has to offer while sitting on the huge wrap around deck morning or evening, the view will have you mesmerized. The .625 Acre lot is ready for a shop, pool or just fill it with fruit trees and vegetable gardens. The home has ample room for the whole family plus the basement is a blank canvas waiting to be finished however you choose. Walking distance to Davidson road Elementary School and lets not forget it is in the heart of Lake County's wineries and only a short distance from Okanagan Lake. This home is ready for you, do not wait on this one. (id:6769)