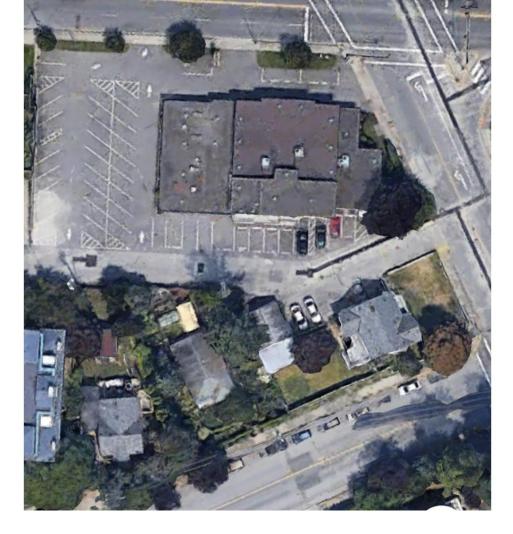

## 20755 DOUGLAS Langley British Columbia

\$2,400,000

The property is designated "Mixed Use Residential" which will allow a FAR of 2.5-3.5 due to potential density bonusing provisions in the OCP Bylaw Building height can be a maximum of 12 storeys. Mixed use residential allows for ground floor commercial and residential above. See included draft plan renderings for both a 6 storey and 12 storey building on this assembled side. 3 parcels must be purchased together and total nearly half an acre. (20755 Douglas Crescent, 20765 Douglas Crescent, 5453 208 Street) (id:6769)