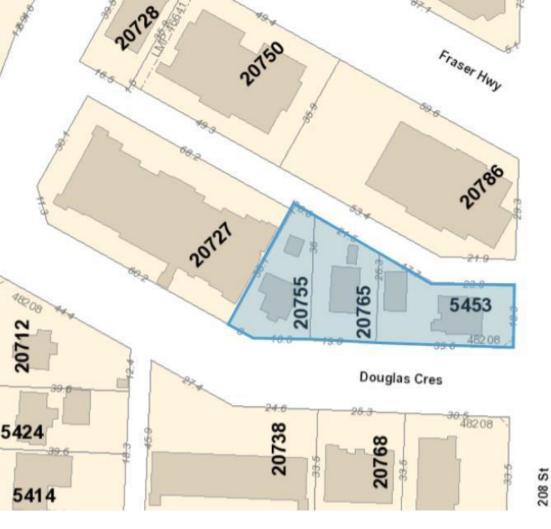

## 20765 DOUGLAS Langley British Columbia

The property is designated "Mixed Use Residential" which will allow a FAR of 2.5-3.5 due to potential density bonusing provisions in the OCP Bylaw Building height can be a maximum of 12 storeys. Mixed use residential allows for ground floor commercial and residential above. See included draft plan renderings for both a 6 storey and 12 storey building on this assembled side. 3 parcels must be purchased together and total nearly half an acre. (20755 Douglas Crescent, 20765 Douglas Crescent, 5453 208 Street) (id:6769)