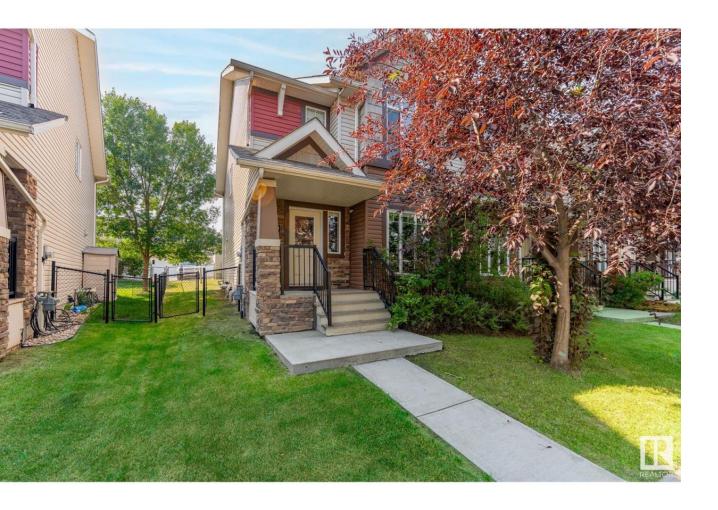

## Edmonton Alberta

\$425.000

Welcome to this FULLY FINISHED, END UNIT 2-storey attached home in the desirable Trumpeter area! The main floor of this 1400 sq ft home features an open concept design, perfect for entertaining with large windows making for bright and airy space! The upper floor features a dual master suite floorplan, upper laundry and a small loft area. The professionally developed basement has a second living space, as well as a 3rd bedroom and 3rd full bathroom. Step outside to your private deck, ideal for summer evenings. A double detached garage and a large parking area complete this package. A completely turn key home with a fantastic location conveniently located near schools, shopping and parks! (id:6769)