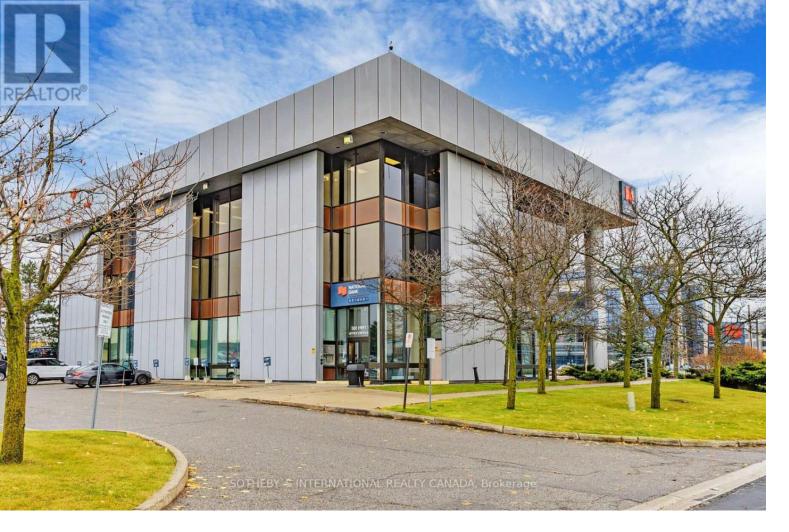

## 500 Highway 7 208 Richmond Hill Beaver Creek Business Park Ontario

\$15

YOUR THRIVING BUSINESS AWAITS THE IDEAL OFFICE SPACE AT THE NATIONAL BANK PLAZA IN THE HEART OFRICHMOND HILL. Spacious 3,469 sq. ft. professional office space available in a prestigiouslocation, perfect for businesses seeking a modern and functional environment. THE OFFICEBUILDING IS 3 STORIES ABOVE GROUND WITH A SITE AREA OF 2.1 ACRES AND ABOUT 80 SURFACE PARKINGSTALLS. WELL MANAGED BUILDING AND HIGHLY VISIBLE PODIUM SIGNAGE ON HIGHWAY 7 EAST. (id:6769)