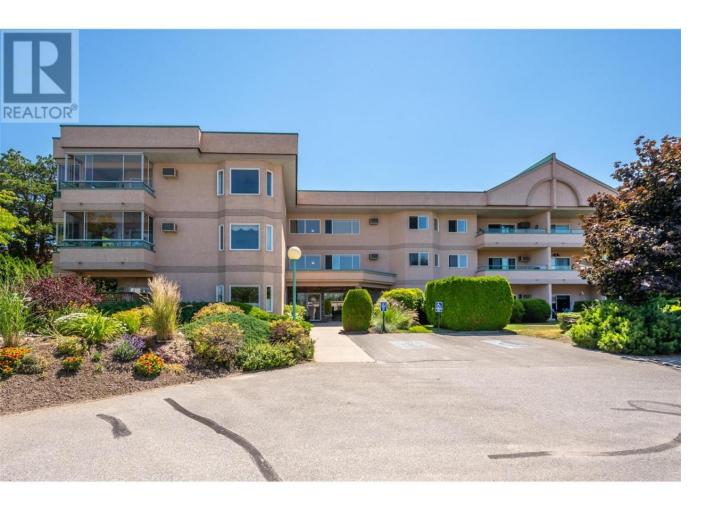

## 8905 Pineo Court 208 Summerland British Columbia

\$379,900

This bright, corner unit condo has been fully renovated from top to bottom and you'll be astounded with the updates! Brand new custom kitchen with shiplap feature wall, stainless steel appliances and modern lighting updates. The entire suite features updated vinyl plank flooring, fresh paint, professionally upgraded plumbing and electrical, new mantle around cozy gas fireplace, modern trim and baseboards, completely renovated bathrooms and built-in storage solutions. Well-run 55+ strata, 1 covered parking space with storage unit, no pets allowed. Easily walkable to town and amenities, this location can't be beat. Truly a move-in ready home with no work to be done, this property is rare find! Please contact listing agent for a full list of upgrades. (id:6769)