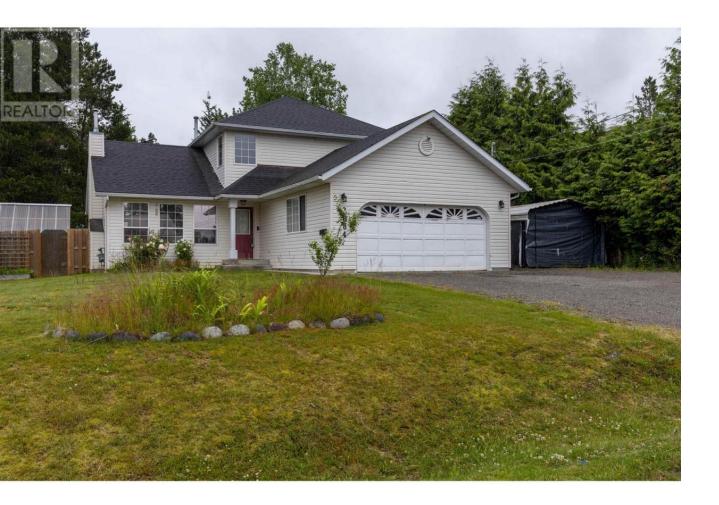

## 2084 WALNUT Drive Terrace British Columbia \$549,900

\* PREC - Personal Real Estate Corporation. 3-bedroom, 2-bathroom family home located in a desirable neighborhood on the Thornhill bench. Offering a functional and spacious layout, this home is perfect for comfortable family living. Step inside to find a bright main floor featuring vaulted ceilings and a cozy gas fireplace in the living room, which seamlessly flows into the dining area- ideal for entertaining. The full kitchen overlooks a secondary family room with direct access to backyard. A convenient laundry room and 3-piece bathroom complete the main level. Upstairs, you'll find three generously sized bedrooms and a full bathroom, ideal for a growing family. Additional features include a large double garage, ample storage, and a welcoming curb appeal in a quiet, family-friendly neighbourhood close to parks and schools. (id:6769)