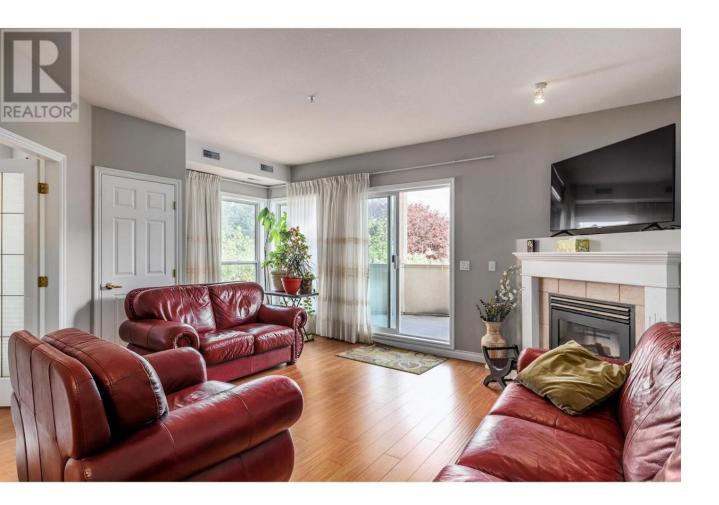

## 2388 Baron Road 209 Kelowna British Columbia

\$449,900

Welcome to The Gateway! Centrally located within walking distance to everything you need: Costco, Orchard Park Mall, Superstore, multiple banks, restaurants, etc. You will love this 1216sqft East facing condo, with massive covered deck to enjoy the morning sunshine, open floor plan with large primary bedroom including walk through closet and a 4-piece ensuite. This unit also comes with a nice sized second bedroom, 3 piece bathroom and in-suite laundry with stacking washer & dryer. Ample closet space within, and there is a large storage unit in the secure parkade as well. ONE OF THE FEW CONDOS WITH FORCED AIR HEATING AND COOLING IN THIS PRICE POINT for aided efficiency and lower utility costs. The complex features a BBQ area, guest suite (\$35/night), and games room/gym. No pets permitted for a truly peaceful living experience. This unit is vacant for immediate possession! (id:6769)