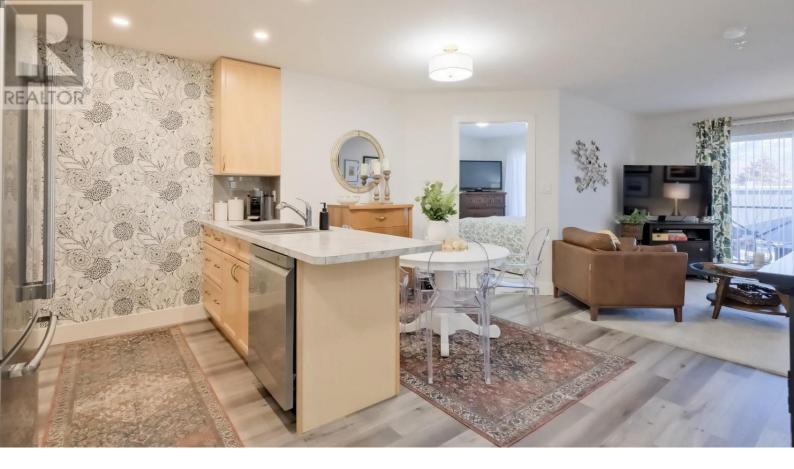

## 246 Hastings Avenue 209 Penticton British Columbia

\$379,900

Welcome to The Ellis! This beautifully updated 2-bedroom, 2-bathroom unit is move-in ready and offers modern upgrades throughout. The kitchen has been refreshed with new countertops, a stylish backsplash, an upgraded sink and faucet, and durable braided hose plumbing. New vinyl plank flooring extends seamlessly throughout the home, including both bedrooms, adding a contemporary touch. Additionally, the unit features braided hose plumbing throughout, as well as updated electrical and lighting for enhanced efficiency and reliability. The building itself is in excellent condition, featuring recent updates such as vinyl fencing and new carpeting in the hallways and stairways. This unit also includes the convenience of two parking stalls--one secured indoor space and one outdoor. Don't miss this fantastic opportunity to own a home in a desirable location! (id:6769)