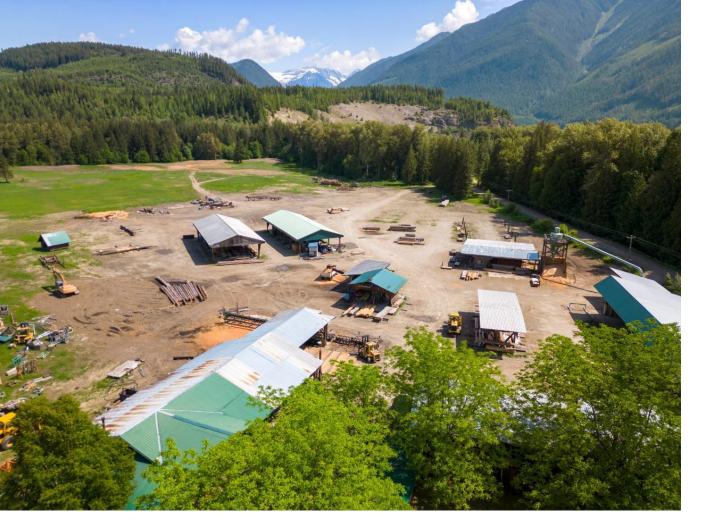

## 209 LARDEAU RIVER RD Kaslo North to Gerrard British Columbia

Incredible business and homestead opportunity! Discover the perfect blend of work and relaxation at this remarkable property, boasting the renowned Boards by George Sawmill, a thriving business with a 43-year legacy. Situated on 33 expansive and flat usable acres, this real estate gem offers endless potential. Nestled alongside the Lardeau River, this property presents a 4-bedroom, 1-bath home, and sawmill overlooking the river. The mill processes primarily fir, as well as larch, cedar, spruce, and hemlock and can process side cuts, boards, T&G, shiplap, trim, siding, and flooring. It is one of the last mills that can cut 40' long and logs up to 7' in diameter, with The Duncan Ironworks sawmill. The sale includes all the equipment necessary to break down logs from start to finish. From unloading, and handling to milling, drying, planing and packaging. It has a complete repair and maintenance shop with parts, tools, welder, milling machines, and a large supply of miscellaneous milling equipment. The property has numerous outbuildings and an office. The business is ready to step into and is still being used on a part-time basis. BBG comes with a valuable client list and an excellent reputation. The owner is willing to mentor and share contacts. Please see MLS 2471146 to view the full residential information of this property. (id:6769)