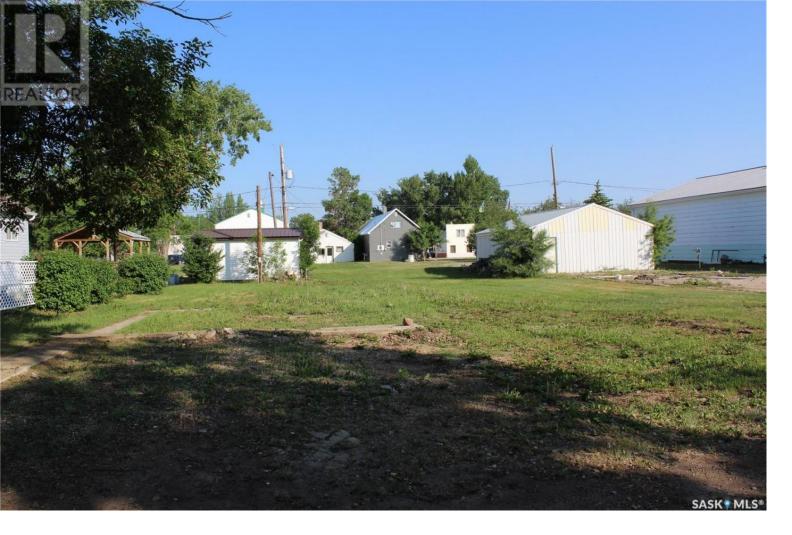

## Midale Saskatchewan

\$19,500

Looking for a serviced lot in Midale? Here are 2 lots that are  $100' \times 120'$  total. Close to down town , restaurant, hockey and curling rink. Outbuildings on land are a metal  $24' \times 33'$  double car garage and a vinyl  $8' \times 20'$  storage shed. (id:6769)