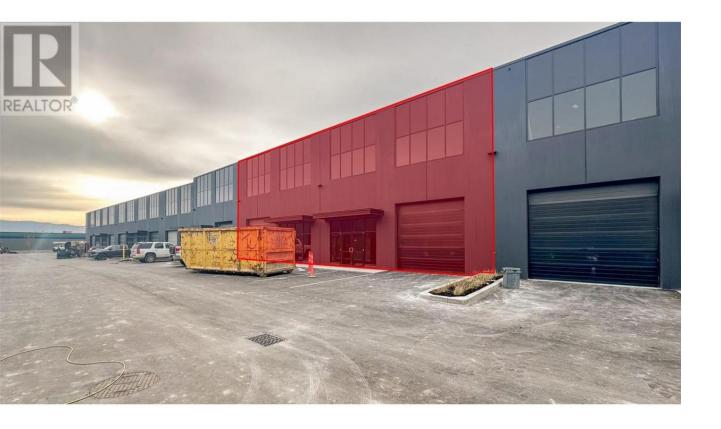

## 2090 Pier Mac Way Kelowna British Columbia

\$16

RENT INCENTIVE - Industrial unit in the Quail Ridge Industrial Centre located in the Airport Business Centre totaling approx. 2,101 SF with approx. 845 SF of mezzanine area. Insulated concrete, tilt-up construction with approx. 24' ceilings, One grade level bay with 12' x 12' overhead door. Parking in front and plenty of onsite visitor parking. Easy access to and from Highway 97N, minutes to Kelowna International Airport, UBCO, Highway 33 and Downton Kelowna. Can be leased with adjoining unit B140 space combined approx. 5,880 SF with 1,680 sf mezzanines. The advertised Basic Rent PSF rate is an incentive for qualified parties, for the first year of the term, on a minimum of a 5-year term. (id:6769)