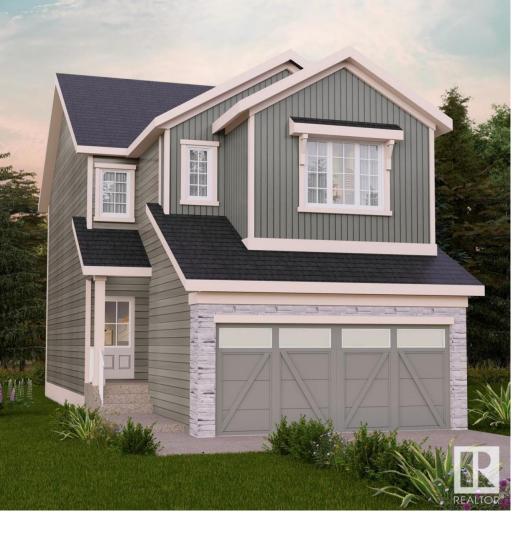

## Edmonton Alberta

\$549,900

Nestled in the picturesque Riverview area of West Edmonton, Verge at Stillwater is a community that seamlessly blends natural features like wetlands, parks, and trails with convenient amenities such as schools, recreation facilities, and shopping. The Otis-Z-22. This Zero-Lot-Line home is built with your growing family in mind. This home features 3 bedrooms, 2.5 bathrooms and an expansive walk-in closet in the primary bedroom & 5 pc ensuite. Enjoy extra living space on the main floor with den and laundry room on the second floor. The 9-foot ceilings on main floor, 18' Ceiling open to below concept and quartz countertops throughout blends style and functionality for your family to build endless memories. \*\*PLEASE NOTE\*\* PICTURES ARE OF SIMILAR HOME; ACTUAL HOME, PLANS, FIXTURES, AND FINISHES MAY VARY AND ARE SUBJECT TO AVAILABILITY/CHANGES WITHOUT NOTICE.\*\* (id:6769)