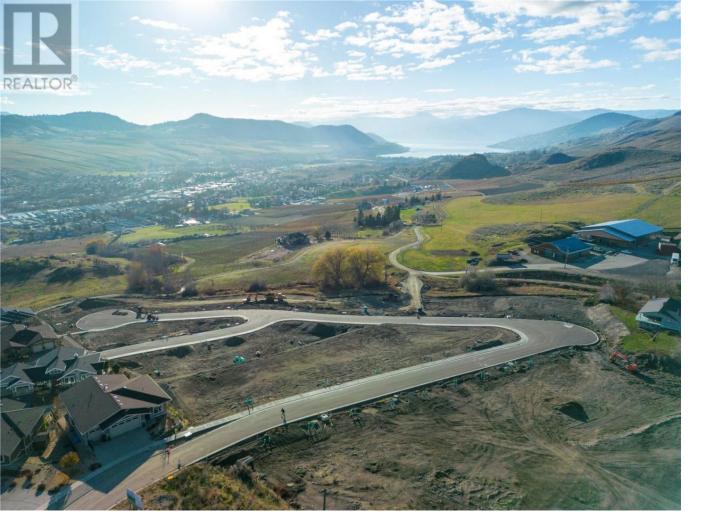

## 3398 Davison Road 21 Vernon British Columbia

\$399,900

Turtle Mountain provides incredible Okanagan Lake and valley views. Live within the amazing nature Vernon has to offer while being only steps away from local amenities and the city's core. Enjoy also the Grey Canal hiking trail and mesmerizing Bella Vista views, world famous beaches, award winning wineries and spectacular golf courses. They are only minutes away! Tassie Creek Estate has been created to help celebrate all that this region has to offer. A stunning 5 acre park with all its beauty compliments the estate's area and outdoor living. Build your dream home the way you want with the builder you desire. Choose a customized layout, and take 20 months to build. The possibilities of this property are endless. (id:6769)