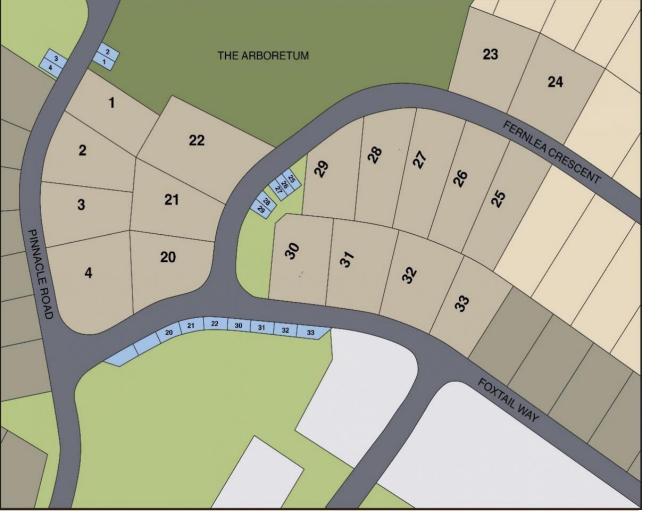

## 5234 GOLDSPRING Place 21 Chilliwack British Columbia

\$514,900

In the newest phase of the exclusive gated community of Goldspring Heights we proudly present the Arboretum, 18 bare land strata single-family lots located at the peak of the Promontory. Elevated at 220 meters, yet connected with public transport and walking-distance amenities, the Arboretum offers a unique opportunity to live in a quiet neighborhood within the beauty of nature while enjoying convenient connectivity. Residents will appreciate a 3-acre privately owned park featuring scenic walking trails that connect to the city's trail system, a dog park, a pickleball court, & many other family-friendly advantages, such as a nearby elementary school and school bus access. As bare land lots, the Arboretum is ideal for builders or private buyers looking to build the perfect home. \* PREC - Personal Real Estate Corporation (id:6769)