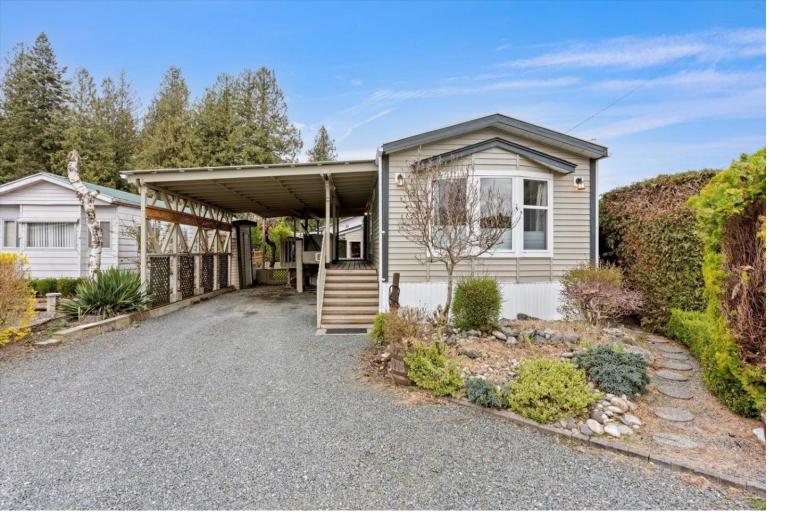

## 6035 VEDDER Road 21 Chilliwack British Columbia

\$299,900

2 bed., 2 bath modular in the 55+ community of Selomas Park. Open concept living with a large primary in the rear of the home with a 3 piece ensuite and the guest bedroom in the front. Large kitchen with lots of storage, updated appliances including a gas range. Good sized living room with a custom stone fireplace for those rainy evenings watching TV or curled up reading a good book. Easy access to your covered deck to enjoy the peace and serenity all year round. This home has a wheelchair lift and the primary bedroom is wheelchair friendly. Added bonus, hot water on demand and there is a work shop that is heated and has a/c, so it can be a place of enjoyment winter and summer. One small dog is welcome upon approval, however no cats are allowed. Priced to sell, so book your showing. (id:6769)