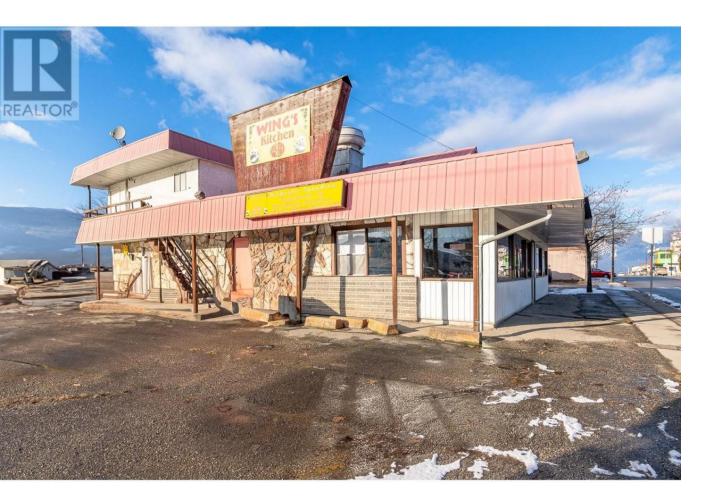

## 21 & 61 Shuswap Street Salmon Arm British Columbia

\$999,000

PRIME DOWNTOWN CORNER LOCATION!! High visibility for vehicle & foot traffic. Commercial zoning and centrally located in Salmon Arm on the Trans Canada Highway WITH TWO LOTS! Approximately 15+ parking spots directly accessible from the TCH and Shuswap Street with a combined area of over 11,000 sq ft. Currently leased out as a restaurant. Restaurant operator owns all the equipment and furnishings. (id:6769)