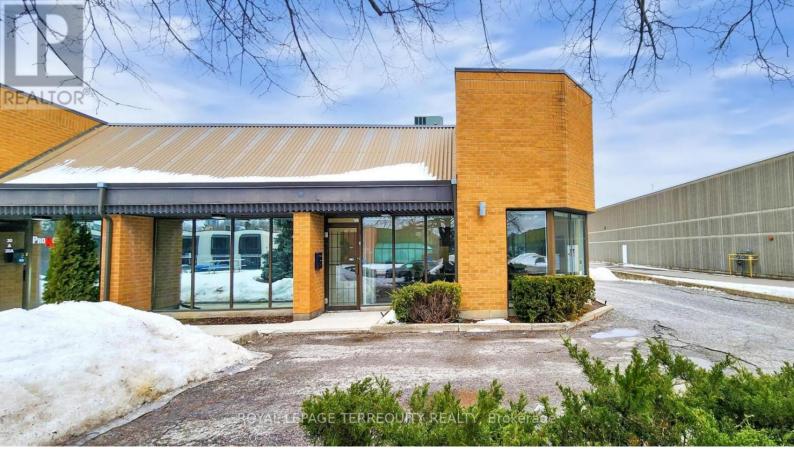

## 95 West Beaver Creek Road 21 Richmond Hill Beaver Creek Business Park Ontario

\$470,000

Step into this beautifully renovated, modern commercial office space that exudes style and functionality! With direct main-floor access (no stairs!) and two parking spots directly outside, this bright and inviting unit offers a spacious office with lots of natural light, a welcoming reception area, a convenient two-piece washroom, and a compact kitchen. Perfect for professionals looking for a polished, move-in-ready workspace or investors seeking a strong cap rate. Located in a high-demand area near Highways 404 and 407, ensuring easy access for clients and employees. Plus, with low condo fees and taxes (approximately \$187.06/month), this is an exceptional opportunity you wont want to miss! (id:6769)