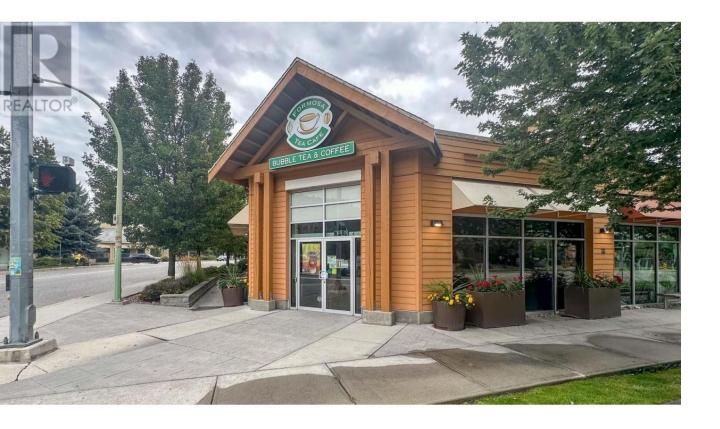

## 1970 Kane Road 210 Kelowna British Columbia

\$38

High profile commercial unit for sublease in Brandt's Creek Crossing, one of Glenmore's major shopping centres. Unit totals +/-1,658 SF of premium retail/office space for sublease, and includes a large open retail area, rear prep area with mop sink and 3 well-appointed washrooms. Featuring dual entrances (one street facing & the other facing the interior parking lot), oversized windows & glass doors allow internal views to passing pedestrians and vehicle traffic, and plenty of space for outside seating. Located at the signalized intersection of Kane Rd and Drysdale Blvd this is a premium location within the complex. Highly visible, signage opportunities on both sides of the unit and on the complex pylon. This space is well suited for a +/-233; or a quick service type restaurant. Brandt's Creek Crossing is home to: Save-On-Foods + Pharmacy, Shopper's Drug Mart, Interior Savings, Great Clips, Lifestyle Dentistry, Bosleys Pet Foods, Glenmore Chiropractic, Little Owl Academy Daycare, Flip Flop & Hops, Satang Thai Cuisine, Sunny Nails, and Villages Pizza. Basic Rents are: June 2024-May 2026 @ \$38 PSF, June 2026-May 2029 @ \$40 PSF, and June 2029-May 2032 @ \$42 PSF. GST is applicable to the rents. (id:6769)