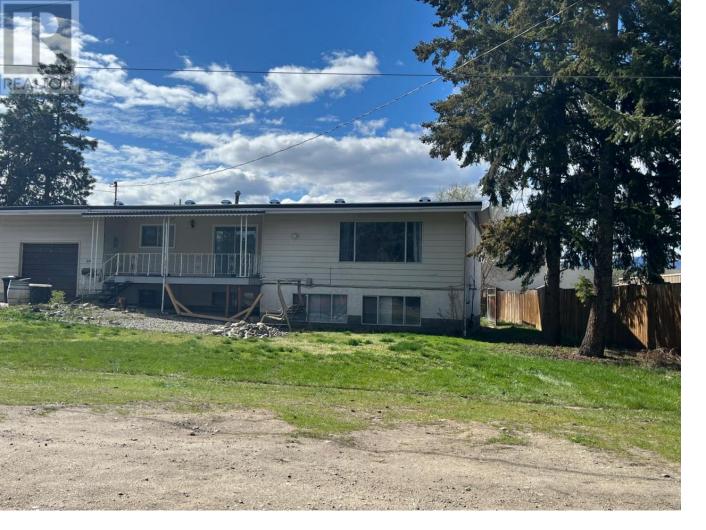

## 210-240 Pemberton Road Kelowna British Columbia

\$9,373,664

Developers/Builders Opportunity - 1.09 Acre Land Assembly in Prime Location! 5 Properties | Urban Centre Zoning | 6+ Story Multi-Family Potential An exceptional opportunity to acquire 5 properties, totaling 1.09 acres in the heart of Rutland Central, perfectly situated for multi-family development. This land assembly is located under Urban Centre (UC4) Zoning, which allows for the construction of 6+ stories, aligning with a 2.5 FAR (Floor Area Ratio), making it an ideal site for high-density residential development. Key Details: Land Assembly Includes: 210 Pemberton Rd (006-112-889) 230 Pemberton Rd (009-022-937) 240 Pemberton Rd (009-022-929) 215 Cambie Rd (009-022-953) 225 Cambie Rd (009-022-961) 1.09 Acre Parcel for Multifamily Development UC4 Zoning - Allows 6+ Story Buildings 2.5 FAR for Maximum Density Potential for Additional Land Assembly Walking Distance to Amenities: Hwy 33 Plaza Shopping Mall Groceries, Banks, Schools, YMCA, Ice Rink Steps to Transit - 20-minute bus ride to Okanagan College 20 Minutes by Car to UBCO, Kelowna Airport, Golf Courses, and Wineries With potential rental income to offset holding costs, this land is primed for growth. Don't miss out on this rare development opportunity in a growing Kelowna neighborhood. (id:6769)