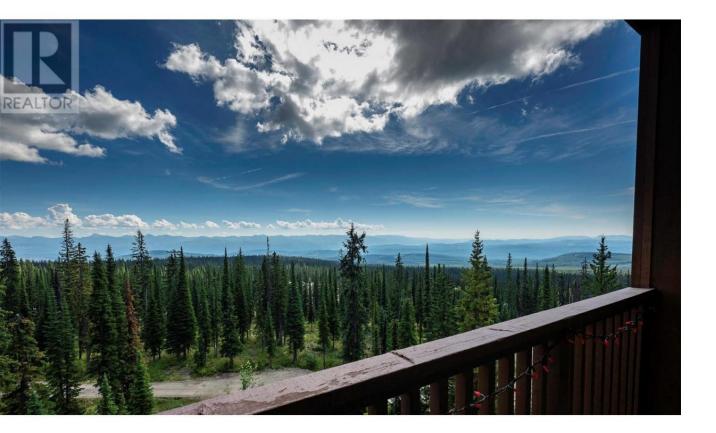

## 250 Feathertop Way 210 Big White British Columbia

\$889,000

Perfect view and perfect ski access to the only concrete constructed building at Big White. This unit has been painted, updated and is in move in ready condition. Nothing to be done here and nothing overlooked. There are heated floors throughout the unit in every bedroom, living area and both bathrooms. There are two large skier lockers right by the ski run, and there is a large pantry beside the kitchen for owner storage. All very high end finishings, 3 fridges, hardwood floors, granite countertops, steam shower, and hot tub on the deck. This unit comes fully furnished and turn key ready for the upcoming ski season. GST is paid. (id:6769)