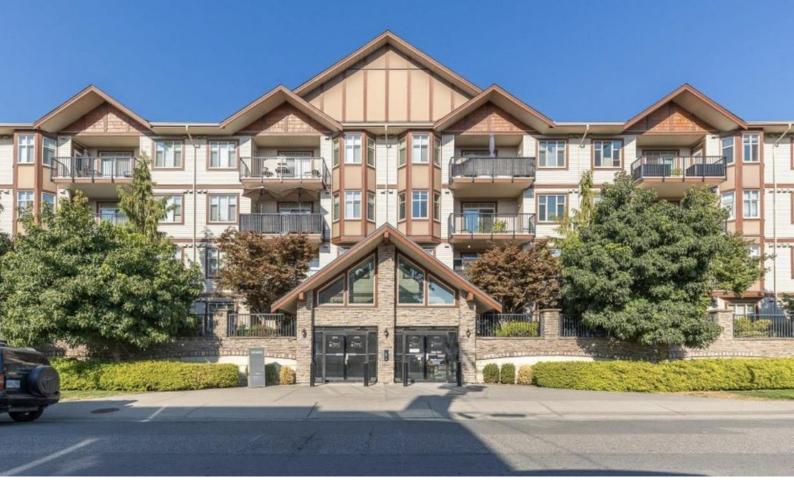

## 45615 BRETT Avenue 210 Chilliwack British Columbia

\$544,900

Discover The Regent! This spacious 3-bedroom corner unit features a gourmet maple kitchen with granite countertops. The unit also has A/C, an in-suite laundry/storage room with storage shelvings, two secured parking spots, and more! Enjoy the large covered wrap-around corner balcony PLUS an additional balcony to soak up the sun and admire the mountain views. Close to Chilliwack's top spots, including The Landing Leisure Center, Townsend Park sports fields, Chilliwack Coliseum Skating and Hockey arena, Curling club, community pool and gym, water parks, playgrounds, shopping, grocery stores, and restaurants, all a short walk away. This well-managed and pet friendly building is ideal for personal use or investment. Don't miss this opportunity! Schedule your private viewing today! (id:6769)