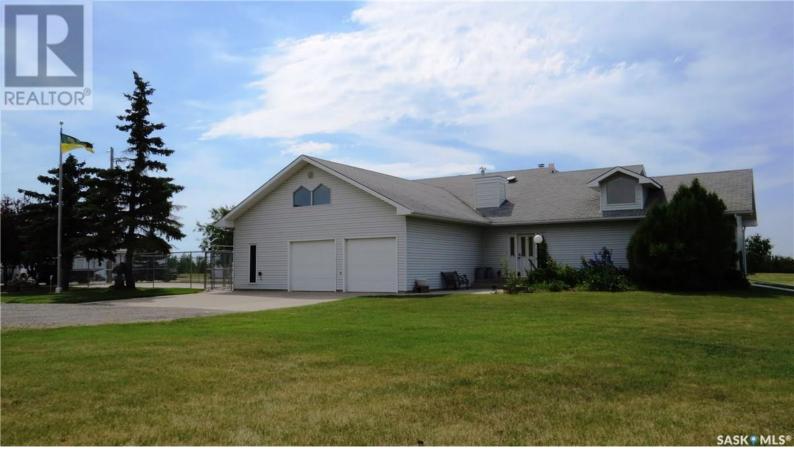

## Regina Saskatchewan \$1,450,000

THE OWNER WILL CONSIDER TAKING PROPERTY ON TRADE. Contact seller's agent for exclusive showings or any further details. A one of a kind opportunity to have an acreage inside of the city limits. Located on a 5 acre plot of land adjacent to the RCMP barracks. This property features a large 3244 sq. ft. bungalow with attached garage and dog kennel and run. The property has been a dog breeding kennel in the past and a contractors home as well combined. New shingles on home and shop 2023. There is a main floor indoor hot tub room and a large green house on the south side of the home. The property is on the edge of Westerra and has future development possibilities for land subdivision or investment opportunities. There are 2 large shops one including a man cave for those special events. Take a close look at this one if you need room to grow or operate your business. (id:6769)