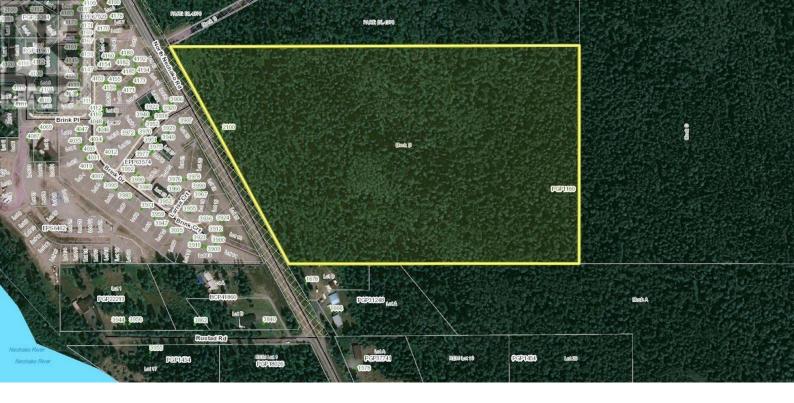

## 2100 NECHAKO Road Edgewood Terrace British Columbia

\$848,800

\* PREC - Personal Real Estate Corporation. Great location - North Nechako, 35.88 Acres of development property with subdivision plan in place for 25 lots. City water and septic at the lot line. Connections are in and paid for. Zoned AG and AF also allow for many other possibilities including agriculture, single family housing, forestry and more. Land size is approximate, Buyer to verify if deemed important. Buyer to verify access. GPS (Lat: 53? 56' 26.4" N - Lon: 122? 47' 3.2" W). (id:6769)