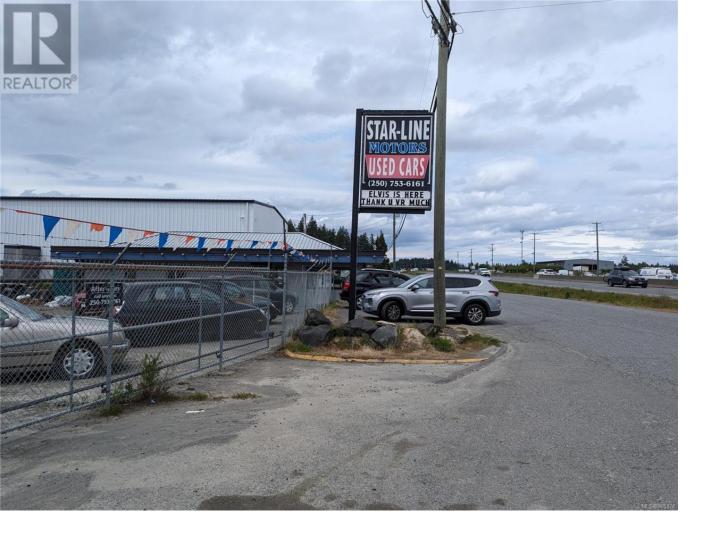

## 2105 South Wellington Road Nanaimo British Columbia

\$1,150,000

Calling all Car, RV, Trailer and Boat dealers!!! This hard-to-find zoning allows a multitude of businesses and uses, including outdoor sales. The location has amazing exposure, clearly visible and eye-catching from the Trans Canada #1 Hwy, with three access points to and from the hwy, including a traffic light at Morden Rd, and is nicely situated between Nanaimo and the Airport. The lot is fully paved and fenced and has a tall free standing, illuminated sign for added exposure! The sale is for land and building only. The current car sales business has been successfully in operation for years. The property is wired for a separate outbuilding in the southwest corner of the lot. (id:6769)