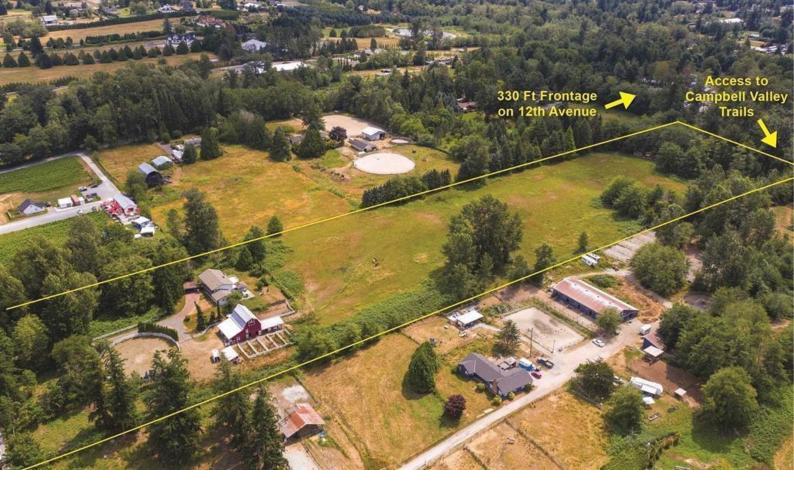

## 21068 16 Langley British Columbia

\$9,900,000

EXCELLENT 19.63 ACRES IN SOUTH LANGLEY (330' X 2588'), RU-1 ZONED, 2 road access, 16th Avenue & 12th Avenue with established estate homes. Subdivision potential into four (5 acres parcels) or two (10 acres). Total 3,330 sf + 2380 sf barn. Basement entry home offers on main 5 bdrms, 2 living rms, kitchen, dining, 2 full baths, laundry & new sundeck 600 sqft. Separate walk-out 1 bdrm basement side suite rented \$1800 w/laundry. Land is high and dry. As 16th Ave widening up, future potential Industrial & Commercial similar to NCP passed along 16 Ave (180 St- 196 St) of 200+ acres south side properties in Campbell Heights on A-1 zoned in Surrey. Ideal for organic farming, 12 stalls, 8 paddocks & corral-full horse boarding rental. Township 7 vineyards neighbors. Don't let this opportunity pass! (id:6769)