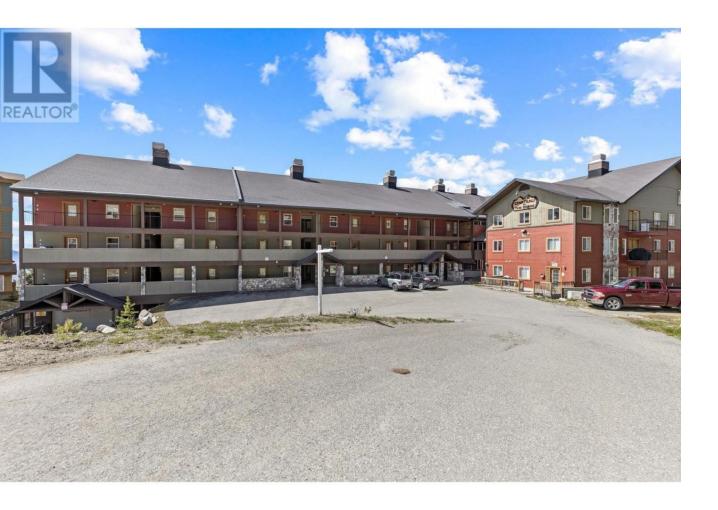

## 225 Kettle View Road 211 Big White British Columbia

\$640,000

This bright and spacious corner unit has 4 bedrooms + 2 full bathrooms, providing ample space for larger families. Nestled alongside the ski run, it offers the ultimate ski-in/ski-out convenience. Unwind in the large living space, where you can cozy up by the fireplace or take in views of the ski run and night skiing. Chateau on the Ridge offers five outdoor hot tubs and secure underground parking. Currently set up to accommodate up to 10 guests and located just a quick walk from the village center. Conveniently located on the ground level the parkade and ski in access is just steps from your door. (id:6769)