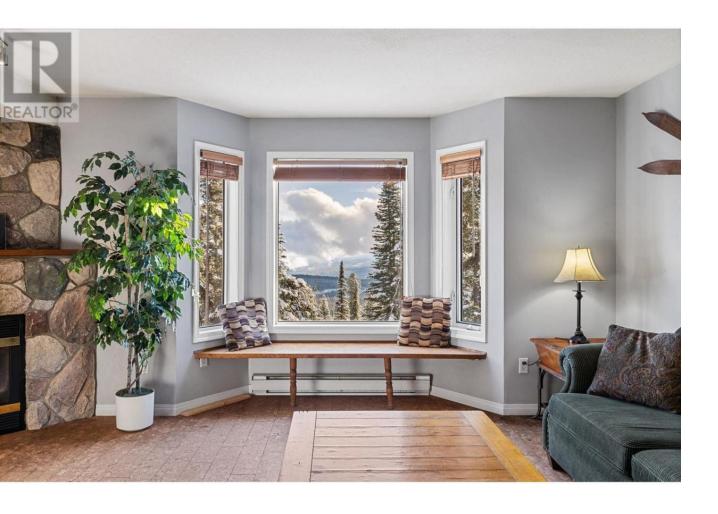

## 225 Kettle View Road 211 Big White British Columbia

\$624,900

This bright and spacious corner unit has 4 bedrooms + 2 full bathrooms, providing ample space for larger families. Nestled alongside the ski run, it offers the ultimate ski-in/ski-out convenience. Unwind in the large living space, where you can cozy up by the fireplace or take in views of the ski run and night skiing. Chateau on the Ridge offers five outdoor hot tubs and secure underground parking. Currently set up to accommodate up to 10 guests and located just a quick walk from the village center. Conveniently located on the ground level the parkade and ski in access is just steps from your door. Revenue already in place for the upcoming season! (id:6769)